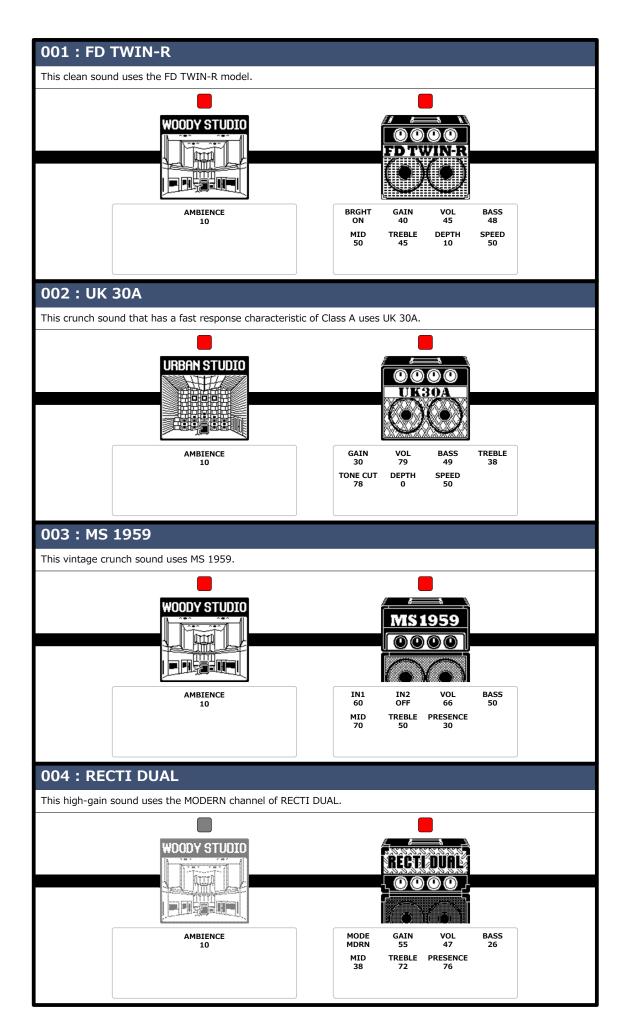

## Patch Memory List

Preset Ver. 1.00

These preset patch memories will provide optimal tone when connected to a PA system.

Try them with the MS-80IR+ connected to a PA system, powered monitor speakers or headphones.