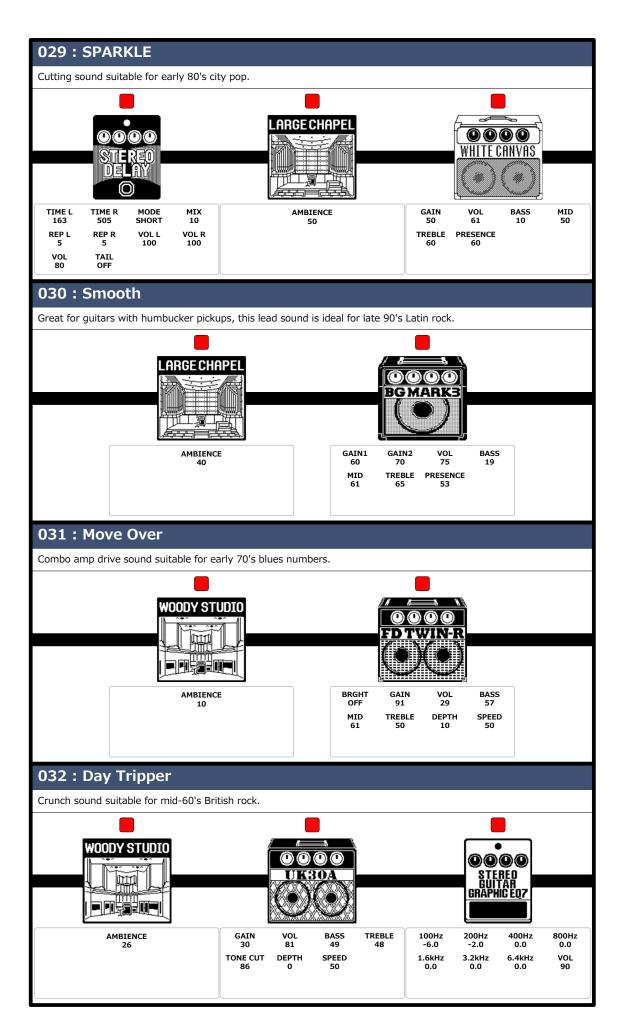

# MS-801R+

### **MULTISTOMP**

## Patch Memory List

Preset Ver. 1.00

These preset patch memories will provide optimal tone when connected to a PA system.

Try them with the MS-80IR+ connected to a PA system, powered monitor speakers or headphones.



#### © 2024 ZOOM CORPORATION

Copying or reprinting this manual in part or in whole without permission is prohibited.

Product names, registered trademarks and company names in this document are the property of their respective companies. All trademarks and registered trademarks in this document are for identification purposes only and are not intended to infringe on the copyrights of their respective owners.

This document cannot be displayed properly on black-and-white displays.





























### **ZOOM CORPORATION**

4-4-3 Kanda-surugadai, Chiyoda-ku, Tokyo 101-0062 Japan zoomcorp.com