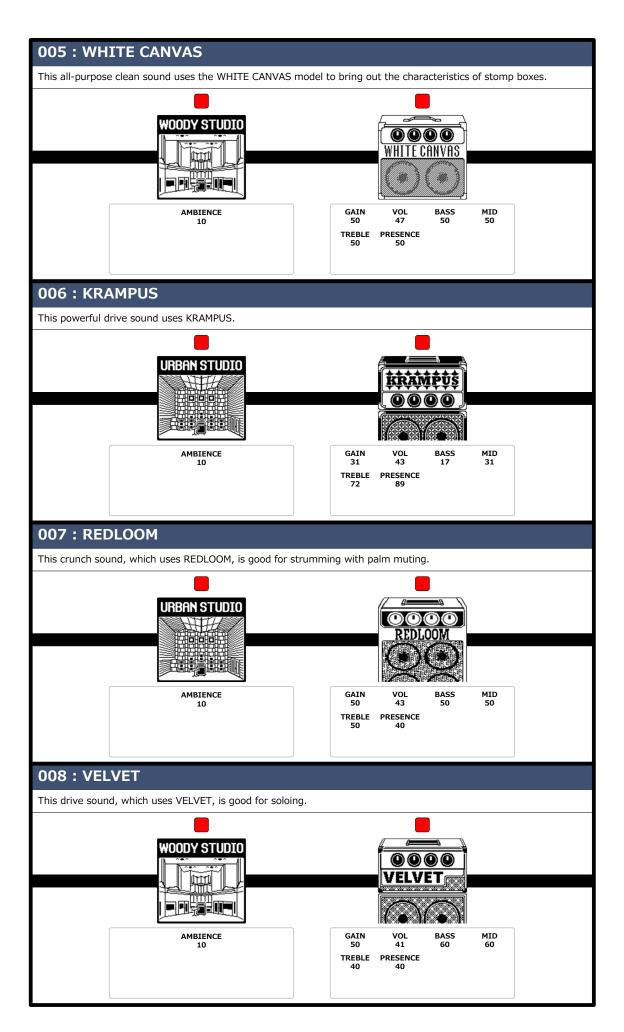

## Patch Memory List

Preset Ver. 1.00

These preset patch memories will provide optimal tone when connected to a PA system.

Try them with the MS-80IR+ connected to a PA system, powered monitor speakers or headphones.