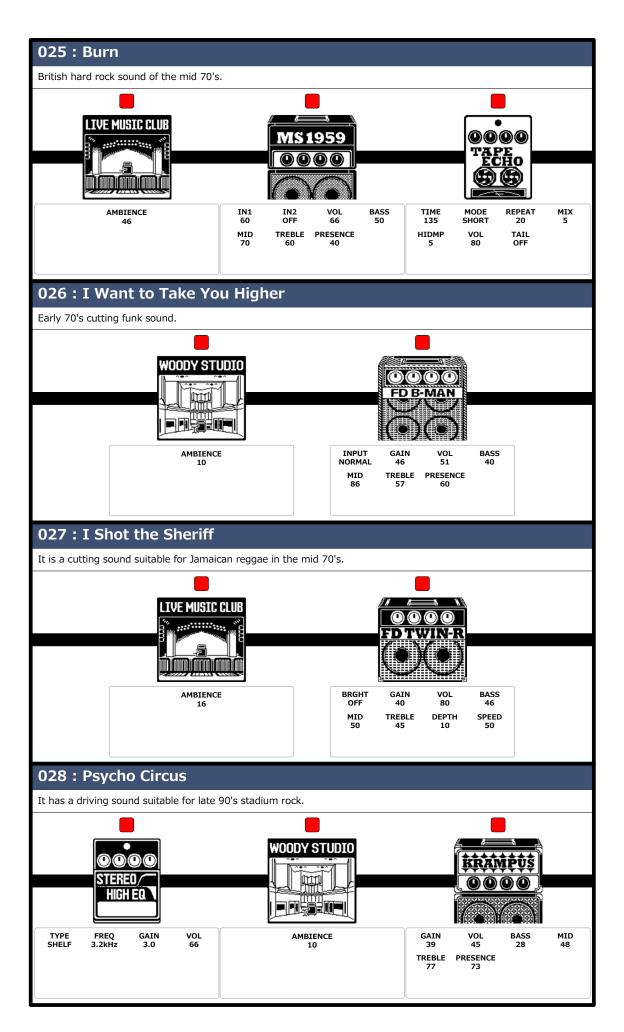

# MS-801R+

### **MULTISTOMP**

## Patch Memory List

Preset Ver. 1.00

These preset patch memories will provide optimal tone when connected to a PA system.

Try them with the MS-80IR+ connected to a PA system, powered monitor speakers or headphones.



#### © 2024 ZOOM CORPORATION

Copying or reprinting this manual in part or in whole without permission is prohibited.

Product names, registered trademarks and company names in this document are the property of their respective companies. All trademarks and registered trademarks in this document are for identification purposes only and are not intended to infringe on the copyrights of their respective owners.

This document cannot be displayed properly on black-and-white displays.





























### **ZOOM CORPORATION**

4-4-3 Kanda-surugadai, Chiyoda-ku, Tokyo 101-0062 Japan zoomcorp.com