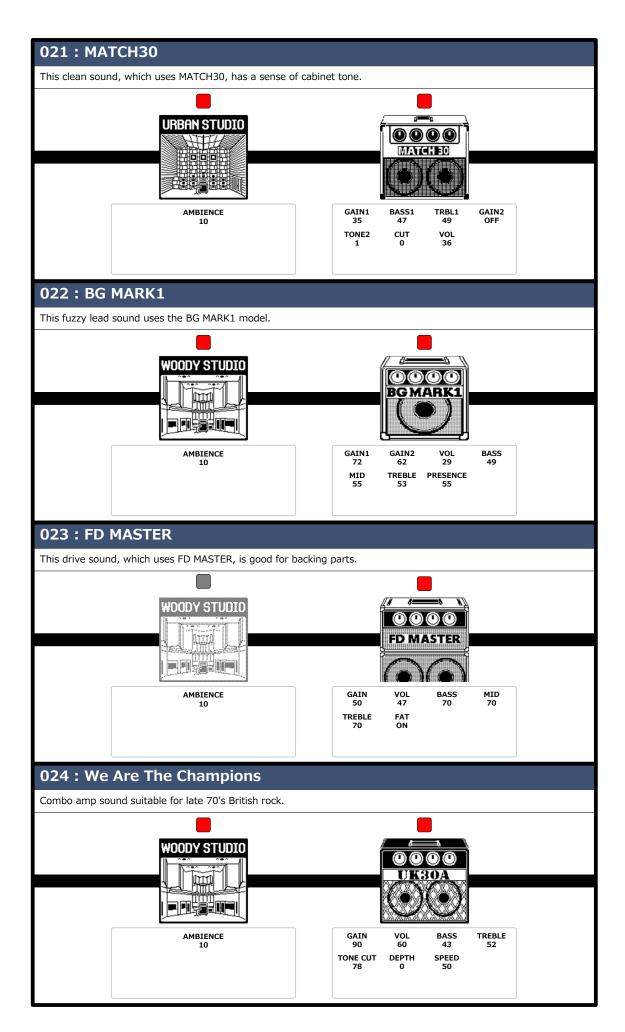

# MS-801R+

### **MULTISTOMP**

## Patch Memory List

Preset Ver. 1.00

These preset patch memories will provide optimal tone when connected to a PA system.

Try them with the MS-80IR+ connected to a PA system, powered monitor speakers or headphones.



#### © 2024 ZOOM CORPORATION

Copying or reprinting this manual in part or in whole without permission is prohibited.

Product names, registered trademarks and company names in this document are the property of their respective companies. All trademarks and registered trademarks in this document are for identification purposes only and are not intended to infringe on the copyrights of their respective owners.

This document cannot be displayed properly on black-and-white displays.





























### **ZOOM CORPORATION**

4-4-3 Kanda-surugadai, Chiyoda-ku, Tokyo 101-0062 Japan zoomcorp.com