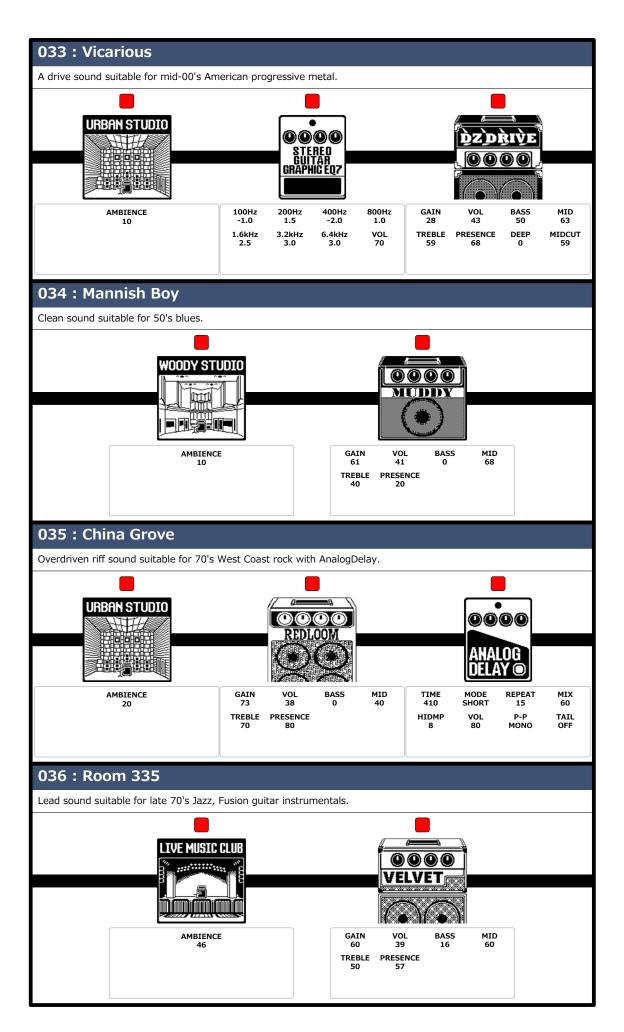

# MS-801R+

### **MULTISTOMP**

## Patch Memory List

Preset Ver. 1.00

These preset patch memories will provide optimal tone when connected to a PA system.

Try them with the MS-80IR+ connected to a PA system, powered monitor speakers or headphones.



#### © 2024 ZOOM CORPORATION

Copying or reprinting this manual in part or in whole without permission is prohibited.

Product names, registered trademarks and company names in this document are the property of their respective companies. All trademarks and registered trademarks in this document are for identification purposes only and are not intended to infringe on the copyrights of their respective owners.

This document cannot be displayed properly on black-and-white displays.





























### **ZOOM CORPORATION**

4-4-3 Kanda-surugadai, Chiyoda-ku, Tokyo 101-0062 Japan zoomcorp.com