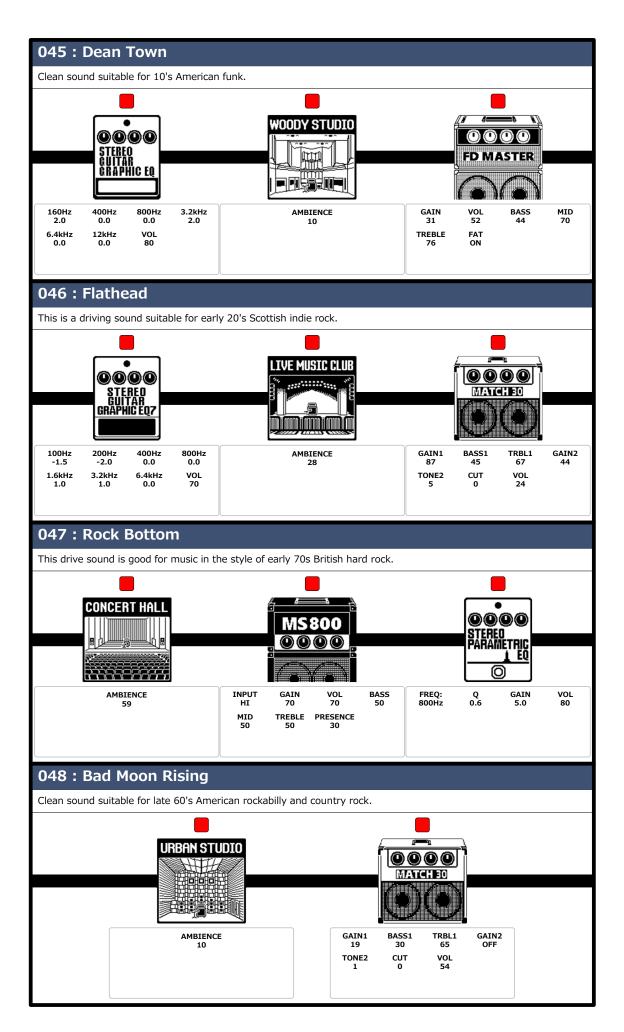

# MS-801R+

### **MULTISTOMP**

## Patch Memory List

Preset Ver. 1.00

These preset patch memories will provide optimal tone when connected to a PA system.

Try them with the MS-80IR+ connected to a PA system, powered monitor speakers or headphones.



#### © 2024 ZOOM CORPORATION

Copying or reprinting this manual in part or in whole without permission is prohibited.

Product names, registered trademarks and company names in this document are the property of their respective companies. All trademarks and registered trademarks in this document are for identification purposes only and are not intended to infringe on the copyrights of their respective owners.

This document cannot be displayed properly on black-and-white displays.





























### **ZOOM CORPORATION**

4-4-3 Kanda-surugadai, Chiyoda-ku, Tokyo 101-0062 Japan zoomcorp.com