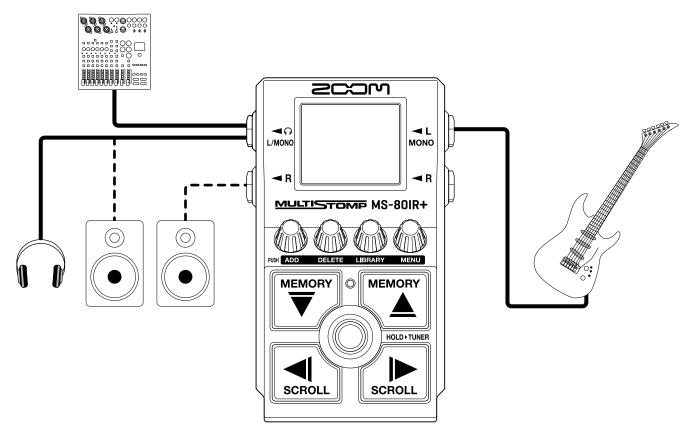

## Patch Memory List

Preset Ver. 1.00

These preset patch memories will provide optimal tone when connected to a PA system.

Try them with the MS-80IR+ connected to a PA system, powered monitor speakers or headphones.