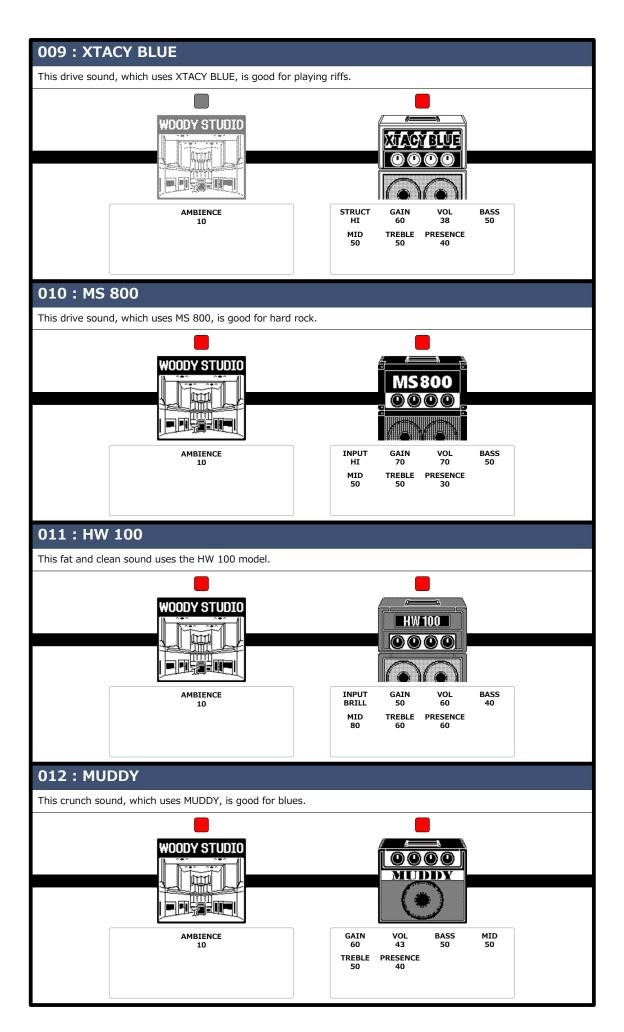

## Patch Memory List

Preset Ver. 1.00

These preset patch memories will provide optimal tone when connected to a PA system.

Try them with the MS-80IR+ connected to a PA system, powered monitor speakers or headphones.