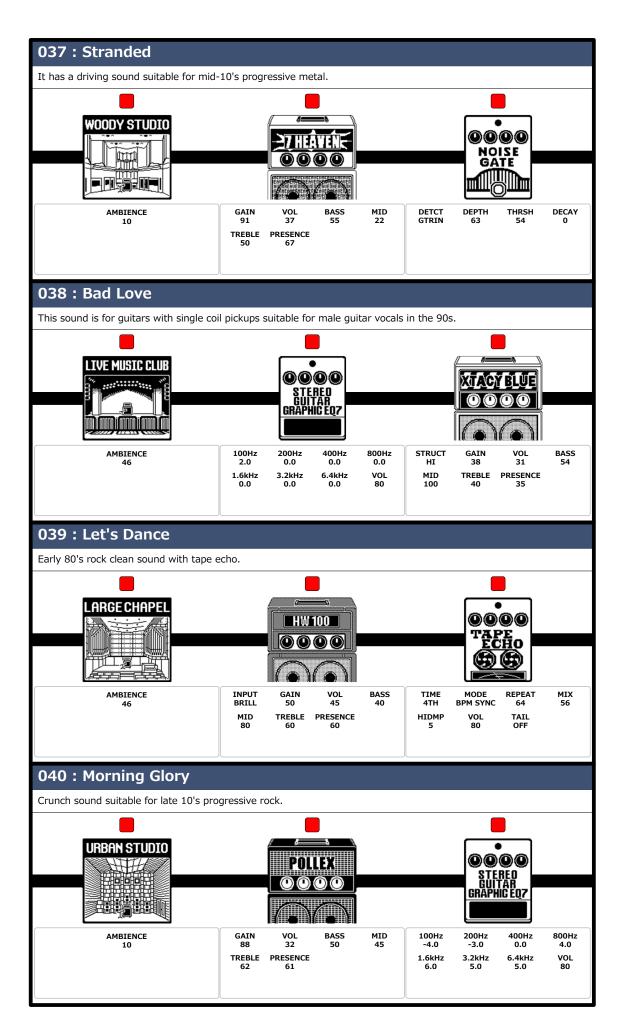

# MS-801R+

### **MULTISTOMP**

## Patch Memory List

Preset Ver. 1.00

These preset patch memories will provide optimal tone when connected to a PA system.

Try them with the MS-80IR+ connected to a PA system, powered monitor speakers or headphones.



#### © 2024 ZOOM CORPORATION

Copying or reprinting this manual in part or in whole without permission is prohibited.

Product names, registered trademarks and company names in this document are the property of their respective companies. All trademarks and registered trademarks in this document are for identification purposes only and are not intended to infringe on the copyrights of their respective owners.

This document cannot be displayed properly on black-and-white displays.





























### **ZOOM CORPORATION**

4-4-3 Kanda-surugadai, Chiyoda-ku, Tokyo 101-0062 Japan zoomcorp.com