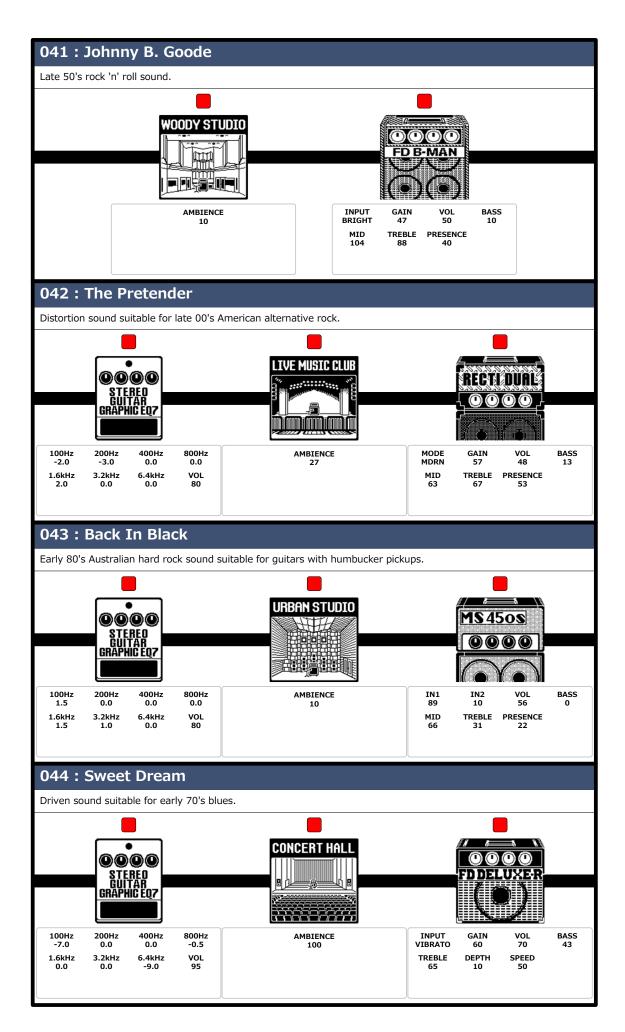

# MS-801R+

### **MULTISTOMP**

## Patch Memory List

Preset Ver. 1.00

These preset patch memories will provide optimal tone when connected to a PA system.

Try them with the MS-80IR+ connected to a PA system, powered monitor speakers or headphones.



#### © 2024 ZOOM CORPORATION

Copying or reprinting this manual in part or in whole without permission is prohibited.

Product names, registered trademarks and company names in this document are the property of their respective companies. All trademarks and registered trademarks in this document are for identification purposes only and are not intended to infringe on the copyrights of their respective owners.

This document cannot be displayed properly on black-and-white displays.





























### **ZOOM CORPORATION**

4-4-3 Kanda-surugadai, Chiyoda-ku, Tokyo 101-0062 Japan zoomcorp.com