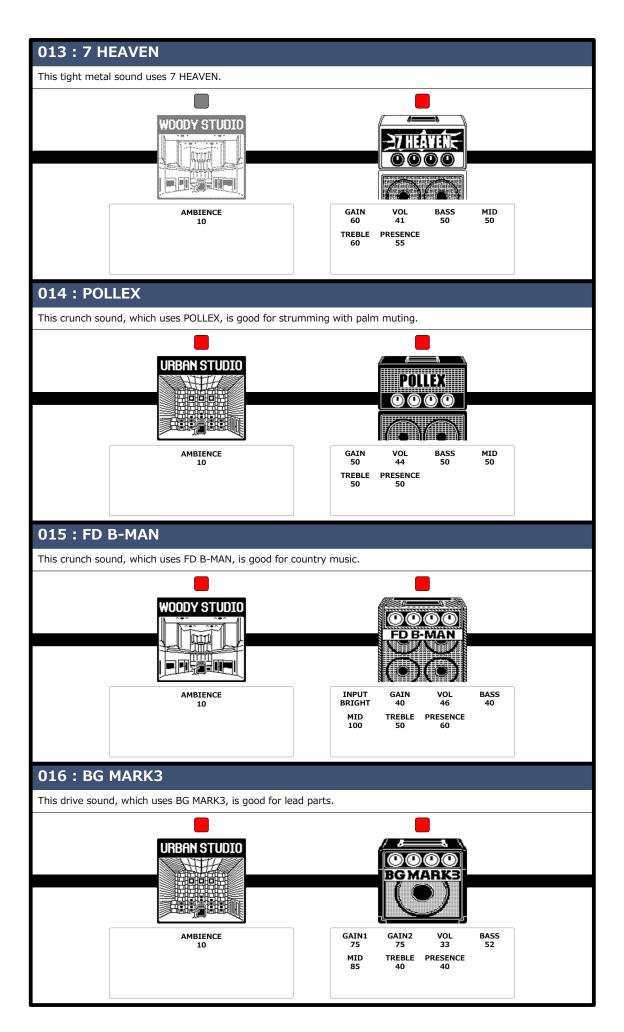

# MS-801R+

### **MULTISTOMP**

## Patch Memory List

Preset Ver. 1.00

These preset patch memories will provide optimal tone when connected to a PA system.

Try them with the MS-80IR+ connected to a PA system, powered monitor speakers or headphones.



#### © 2024 ZOOM CORPORATION

Copying or reprinting this manual in part or in whole without permission is prohibited.

Product names, registered trademarks and company names in this document are the property of their respective companies. All trademarks and registered trademarks in this document are for identification purposes only and are not intended to infringe on the copyrights of their respective owners.

This document cannot be displayed properly on black-and-white displays.





























### **ZOOM CORPORATION**

4-4-3 Kanda-surugadai, Chiyoda-ku, Tokyo 101-0062 Japan zoomcorp.com