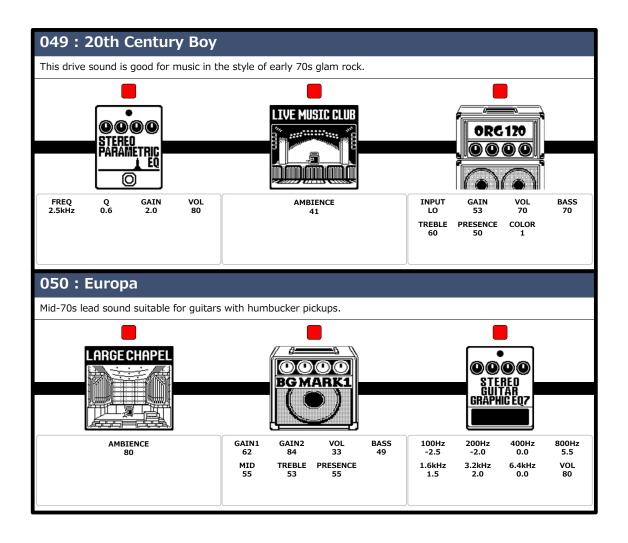

# MS-801R+

### **MULTISTOMP**

## Patch Memory List

Preset Ver. 1.00

These preset patch memories will provide optimal tone when connected to a PA system.

Try them with the MS-80IR+ connected to a PA system, powered monitor speakers or headphones.



#### © 2024 ZOOM CORPORATION

Copying or reprinting this manual in part or in whole without permission is prohibited.

Product names, registered trademarks and company names in this document are the property of their respective companies. All trademarks and registered trademarks in this document are for identification purposes only and are not intended to infringe on the copyrights of their respective owners.

This document cannot be displayed properly on black-and-white displays.





























### **ZOOM CORPORATION**

4-4-3 Kanda-surugadai, Chiyoda-ku, Tokyo 101-0062 Japan zoomcorp.com