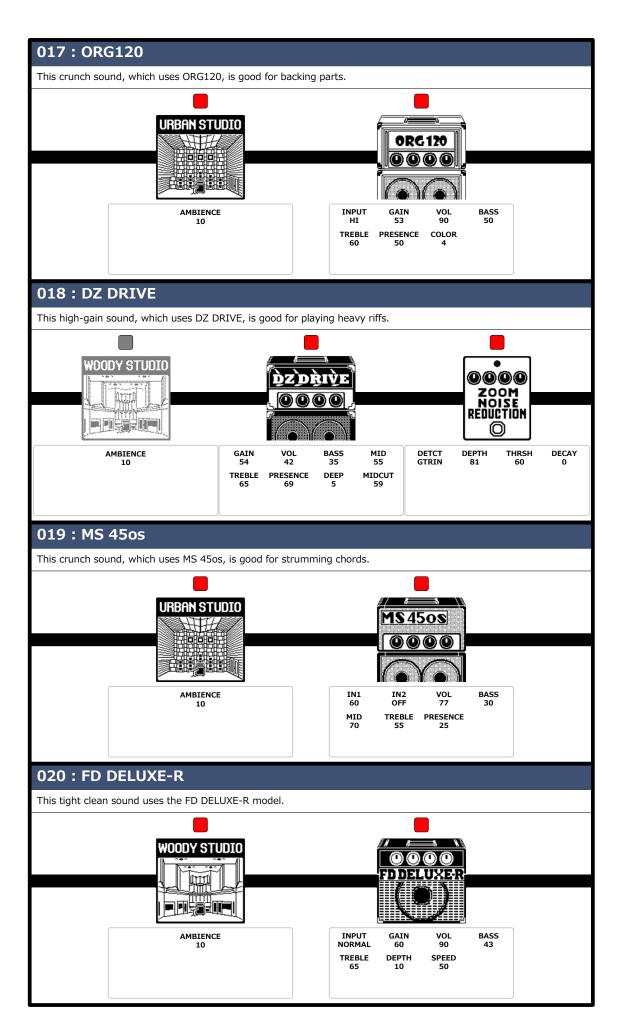

# MS-801R+

### **MULTISTOMP**

## Patch Memory List

Preset Ver. 1.00

These preset patch memories will provide optimal tone when connected to a PA system.

Try them with the MS-80IR+ connected to a PA system, powered monitor speakers or headphones.



#### © 2024 ZOOM CORPORATION

Copying or reprinting this manual in part or in whole without permission is prohibited.

Product names, registered trademarks and company names in this document are the property of their respective companies. All trademarks and registered trademarks in this document are for identification purposes only and are not intended to infringe on the copyrights of their respective owners.

This document cannot be displayed properly on black-and-white displays.





























### **ZOOM CORPORATION**

4-4-3 Kanda-surugadai, Chiyoda-ku, Tokyo 101-0062 Japan zoomcorp.com