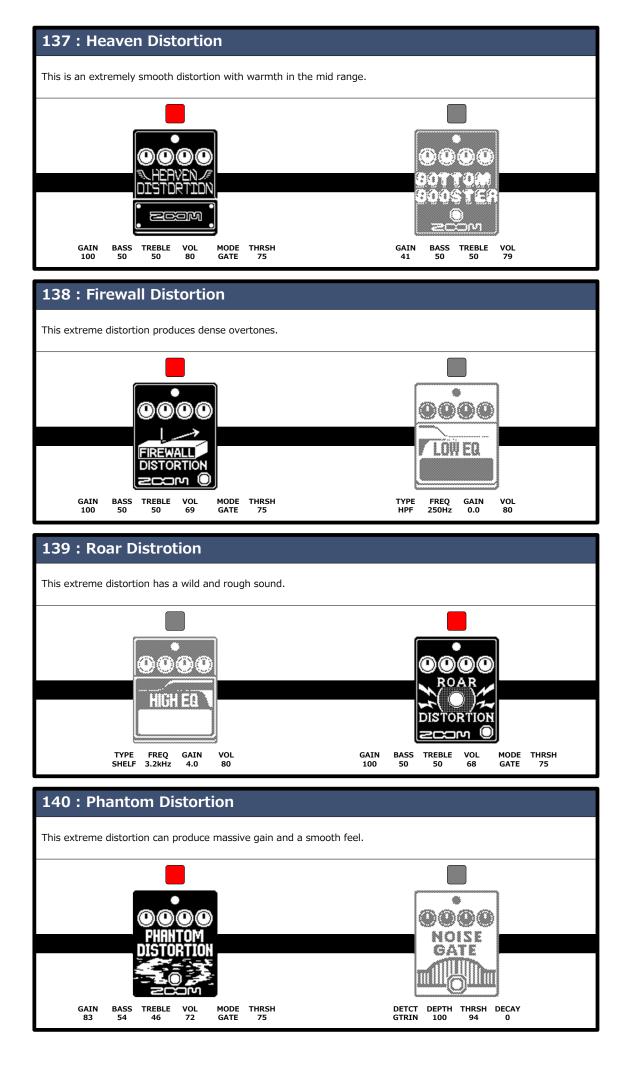

Preset Ver. 1.00

This preset patch memory will provide optimal tone when connected to a guitar amp. Enjoy using the MS-200D+ connected to a guitar amp.



## © 2024 ZOOM CORPORATION

Copying or reprinting this manual in part or in whole without permission is prohibited. Product names, registered trademarks and company names in this document are the property of their respective companies. All trademarks and registered trademarks in this document are for identification purposes only and are not intended to infringe on the copyrights of their respective owners.

This document cannot be displayed properly on black-and-white displays.









































































































**ZOOM CORPORATION** 4-4-3 Kanda-surugadai, Chiyoda-ku, Tokyo 101-0062 Japan zoomcorp.com