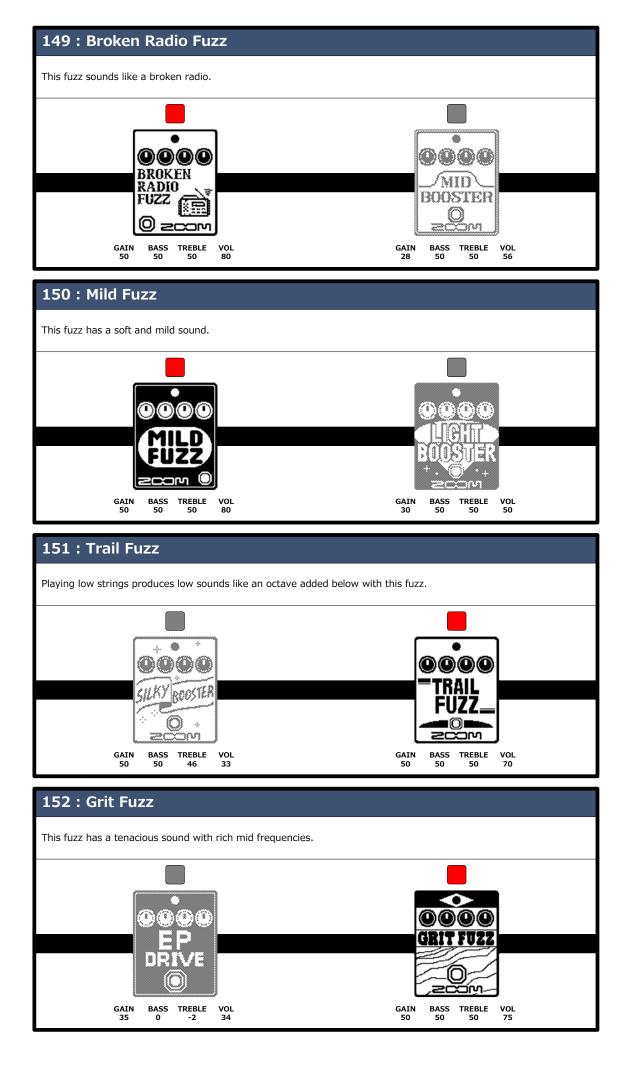

Preset Ver. 1.00

This preset patch memory will provide optimal tone when connected to a guitar amp. Enjoy using the MS-200D+ connected to a guitar amp.



## © 2024 ZOOM CORPORATION

Copying or reprinting this manual in part or in whole without permission is prohibited. Product names, registered trademarks and company names in this document are the property of their respective companies. All trademarks and registered trademarks in this document are for identification purposes only and are not intended to infringe on the copyrights of their respective owners.

This document cannot be displayed properly on black-and-white displays.









































































































**ZOOM CORPORATION** 4-4-3 Kanda-surugadai, Chiyoda-ku, Tokyo 101-0062 Japan zoomcorp.com