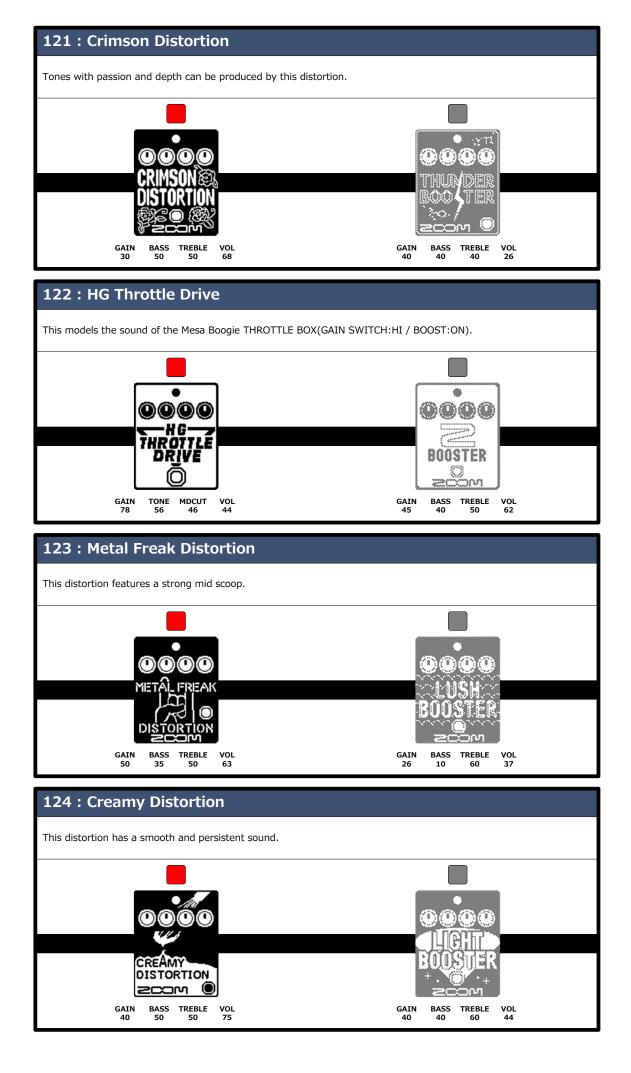

Preset Ver. 1.00

This preset patch memory will provide optimal tone when connected to a guitar amp. Enjoy using the MS-200D+ connected to a guitar amp.