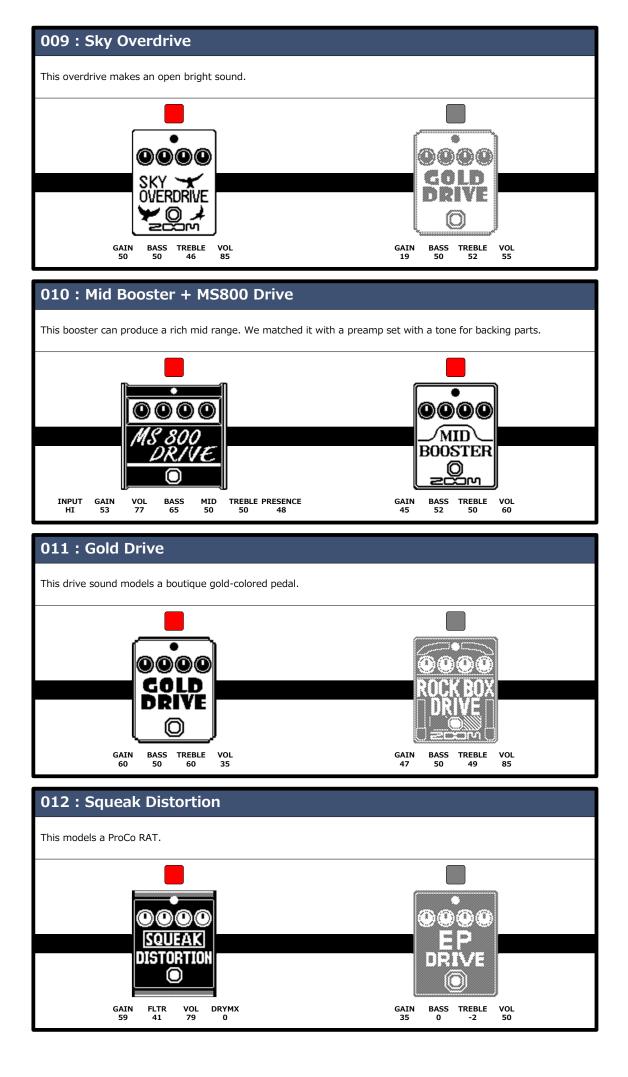

Preset Ver. 1.00

This preset patch memory will provide optimal tone when connected to a guitar amp. Enjoy using the MS-200D+ connected to a guitar amp.