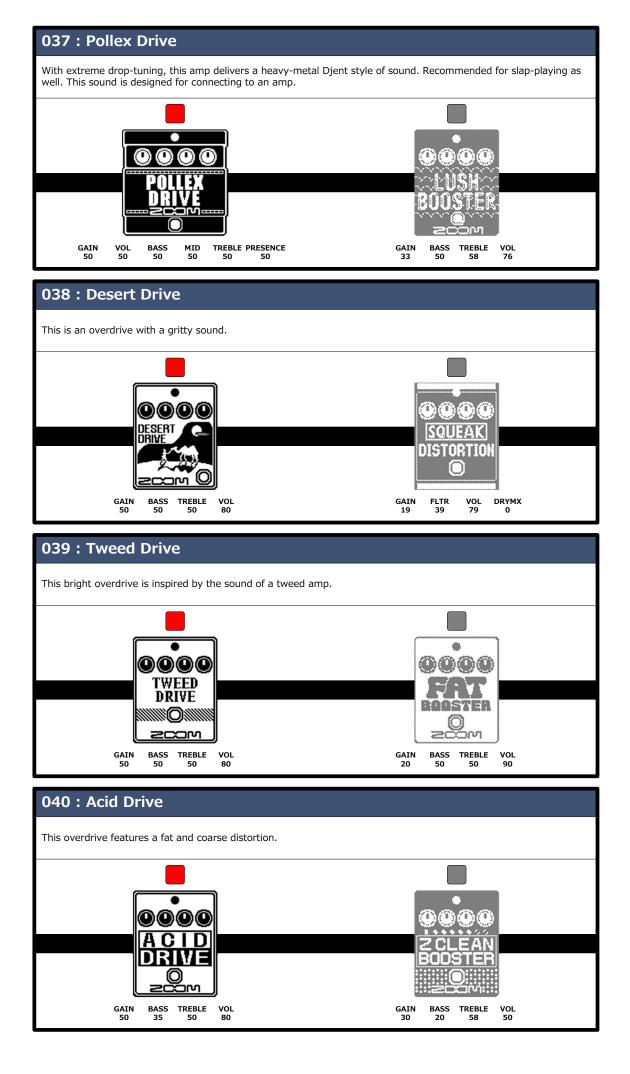

Preset Ver. 1.00

This preset patch memory will provide optimal tone when connected to a guitar amp. Enjoy using the MS-200D+ connected to a guitar amp.



## © 2024 ZOOM CORPORATION

Copying or reprinting this manual in part or in whole without permission is prohibited. Product names, registered trademarks and company names in this document are the property of their respective companies. All trademarks and registered trademarks in this document are for identification purposes only and are not intended to infringe on the copyrights of their respective owners.

This document cannot be displayed properly on black-and-white displays.









































































































**ZOOM CORPORATION** 4-4-3 Kanda-surugadai, Chiyoda-ku, Tokyo 101-0062 Japan zoomcorp.com