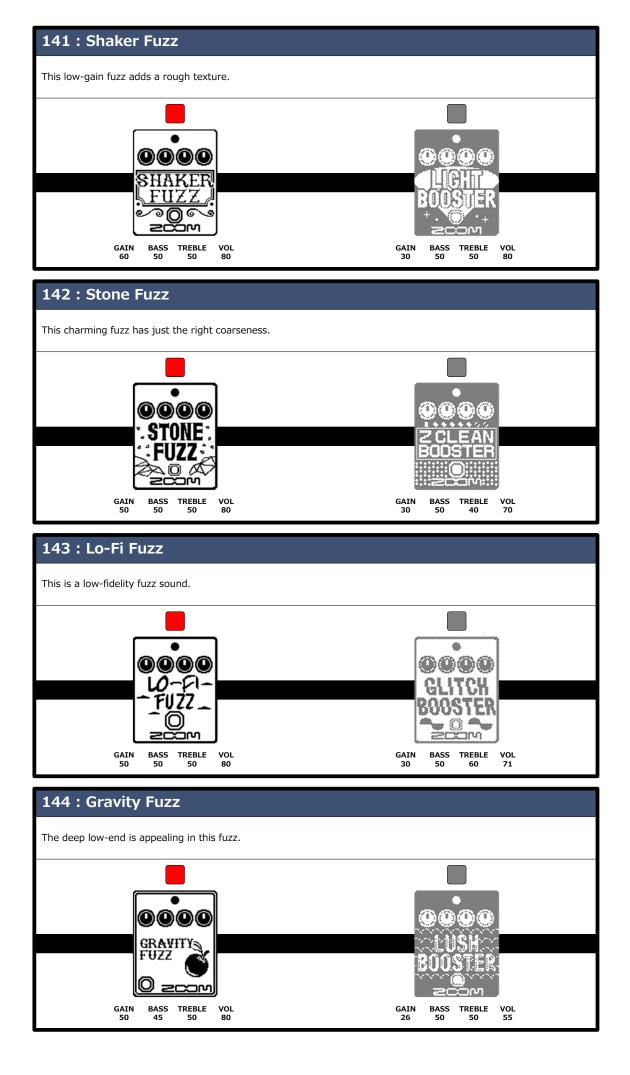

Preset Ver. 1.00

This preset patch memory will provide optimal tone when connected to a guitar amp. Enjoy using the MS-200D+ connected to a guitar amp.



## © 2024 ZOOM CORPORATION

Copying or reprinting this manual in part or in whole without permission is prohibited. Product names, registered trademarks and company names in this document are the property of their respective companies. All trademarks and registered trademarks in this document are for identification purposes only and are not intended to infringe on the copyrights of their respective owners.

This document cannot be displayed properly on black-and-white displays.









































































































**ZOOM CORPORATION** 4-4-3 Kanda-surugadai, Chiyoda-ku, Tokyo 101-0062 Japan zoomcorp.com