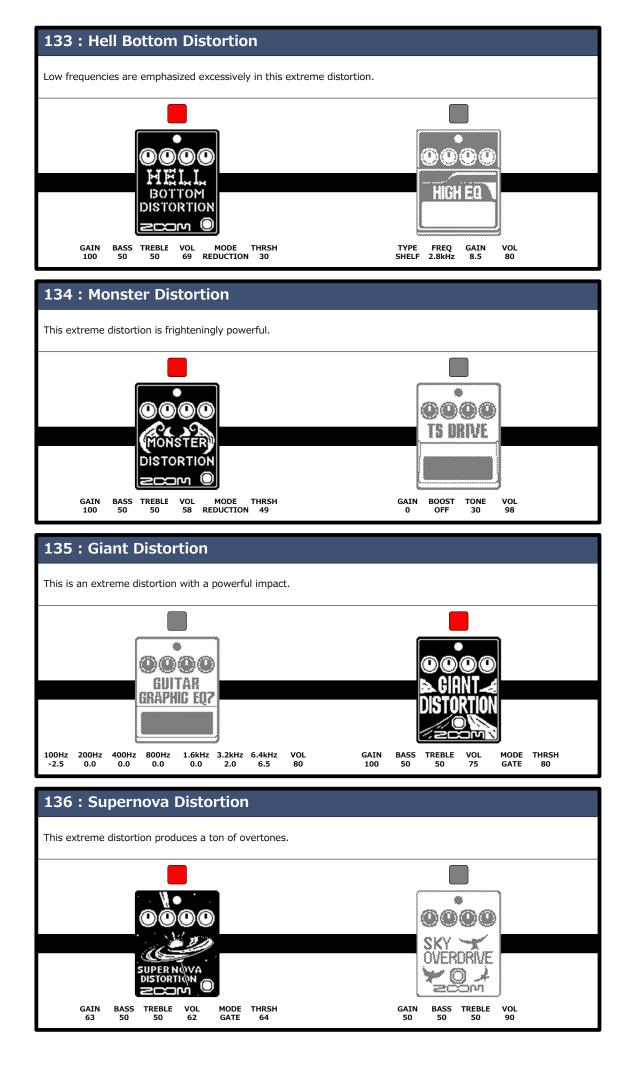

Preset Ver. 1.00

This preset patch memory will provide optimal tone when connected to a guitar amp. Enjoy using the MS-200D+ connected to a guitar amp.