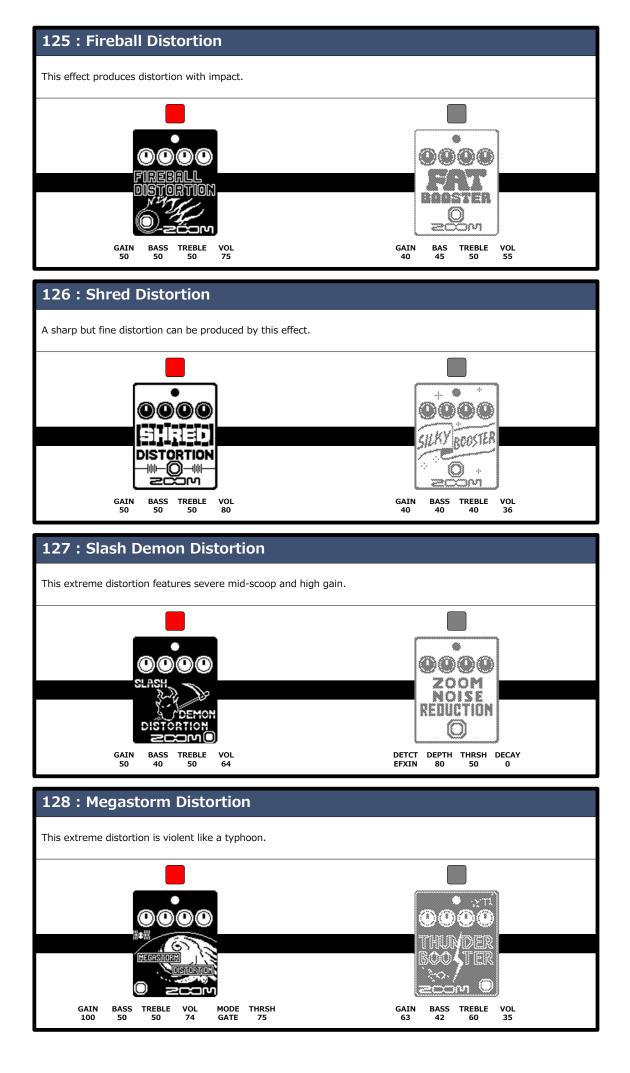

Preset Ver. 1.00

This preset patch memory will provide optimal tone when connected to a guitar amp. Enjoy using the MS-200D+ connected to a guitar amp.