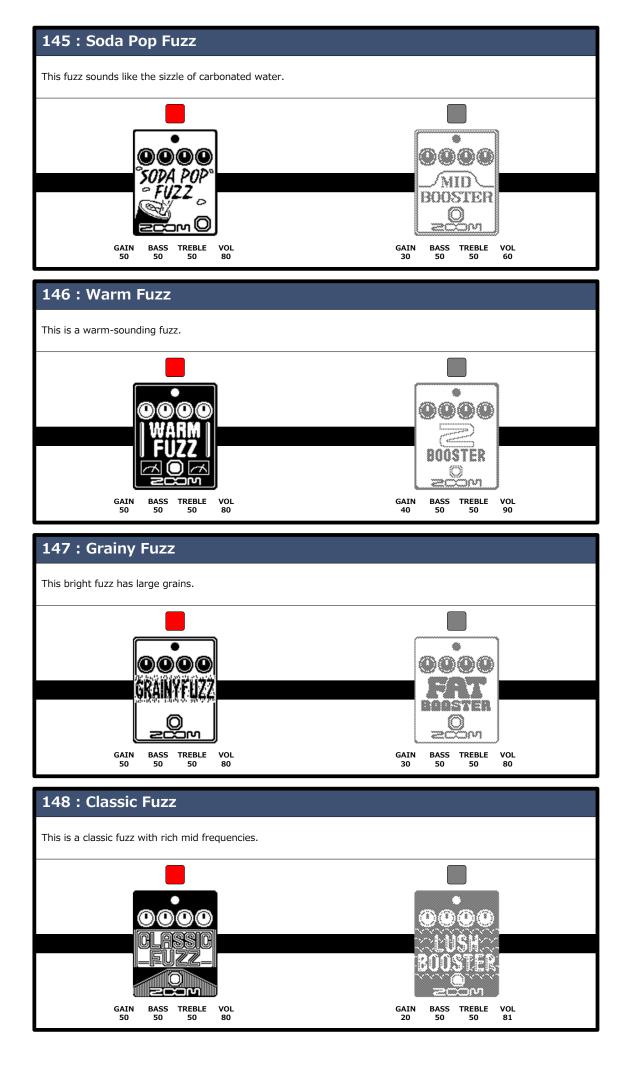

Preset Ver. 1.00

This preset patch memory will provide optimal tone when connected to a guitar amp. Enjoy using the MS-200D+ connected to a guitar amp.



## © 2024 ZOOM CORPORATION

Copying or reprinting this manual in part or in whole without permission is prohibited. Product names, registered trademarks and company names in this document are the property of their respective companies. All trademarks and registered trademarks in this document are for identification purposes only and are not intended to infringe on the copyrights of their respective owners.

This document cannot be displayed properly on black-and-white displays.









































































































**ZOOM CORPORATION** 4-4-3 Kanda-surugadai, Chiyoda-ku, Tokyo 101-0062 Japan zoomcorp.com