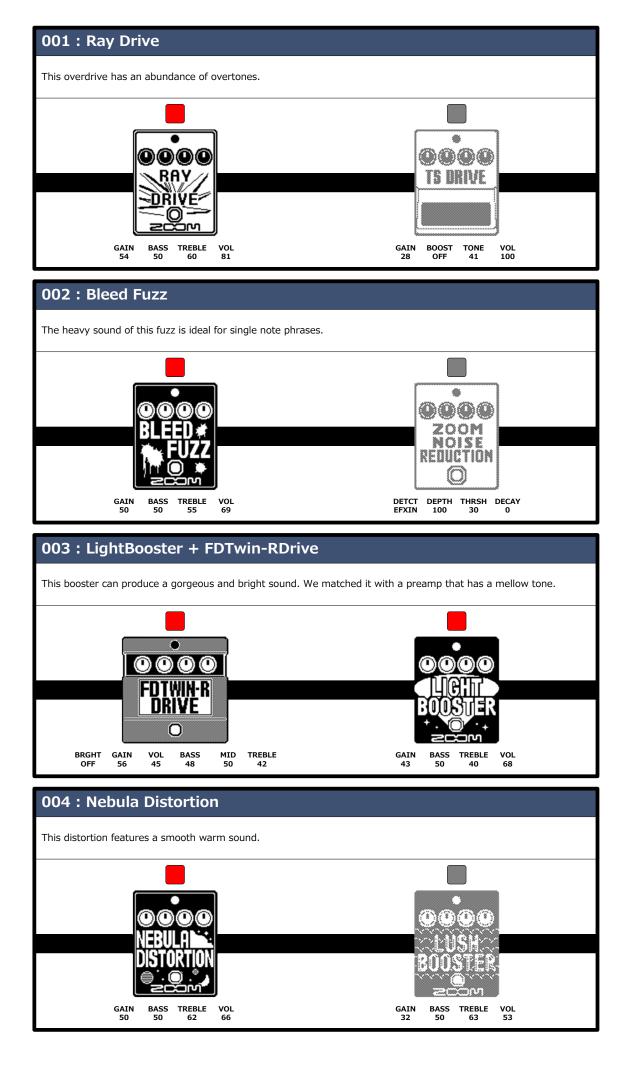

Preset Ver. 1.00

This preset patch memory will provide optimal tone when connected to a guitar amp. Enjoy using the MS-200D+ connected to a guitar amp.