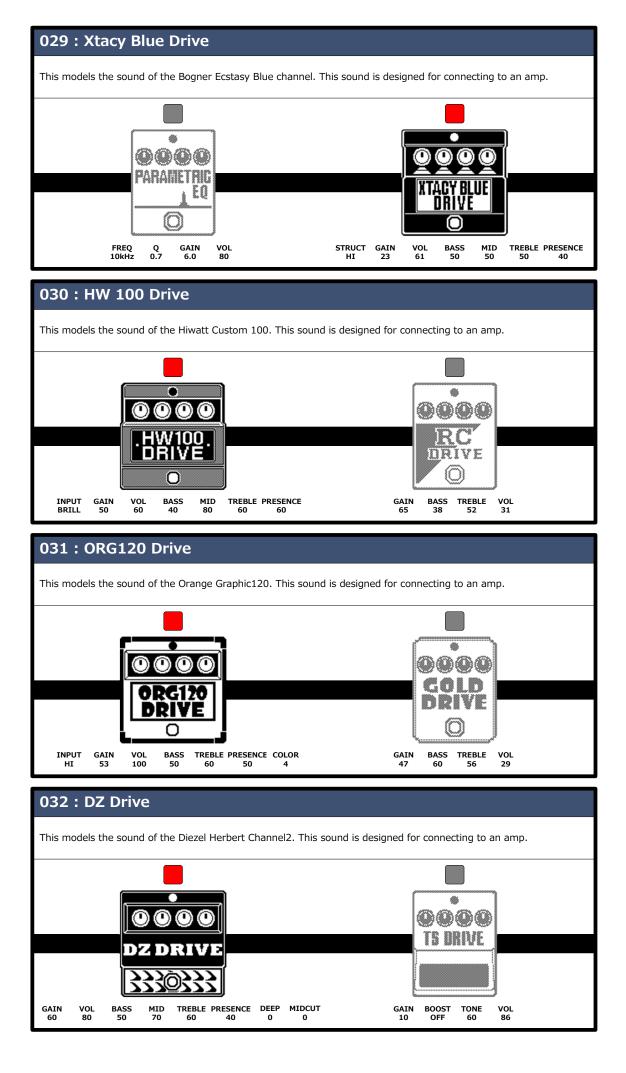

Preset Ver. 1.00

This preset patch memory will provide optimal tone when connected to a guitar amp. Enjoy using the MS-200D+ connected to a guitar amp.



## © 2024 ZOOM CORPORATION

Copying or reprinting this manual in part or in whole without permission is prohibited. Product names, registered trademarks and company names in this document are the property of their respective companies. All trademarks and registered trademarks in this document are for identification purposes only and are not intended to infringe on the copyrights of their respective owners.

This document cannot be displayed properly on black-and-white displays.









































































































**ZOOM CORPORATION** 4-4-3 Kanda-surugadai, Chiyoda-ku, Tokyo 101-0062 Japan zoomcorp.com