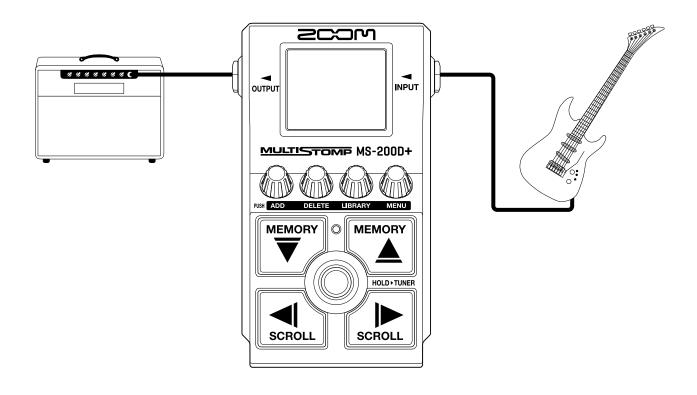

Preset Ver. 1.00

This preset patch memory will provide optimal tone when connected to a guitar amp. Enjoy using the MS-200D+ connected to a guitar amp.