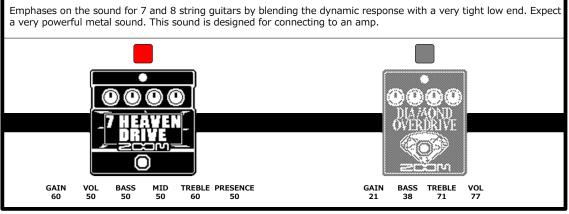

Preset Ver. 1.00

This preset patch memory will provide optimal tone when connected to a guitar amp. Enjoy using the MS-200D+ connected to a guitar amp.



## © 2024 ZOOM CORPORATION

Copying or reprinting this manual in part or in whole without permission is prohibited. Product names, registered trademarks and company names in this document are the property of their respective companies. All trademarks and registered trademarks in this document are for identification purposes only and are not intended to infringe on the copyrights of their respective owners.

This document cannot be displayed properly on black-and-white displays.









































































































**ZOOM CORPORATION** 4-4-3 Kanda-surugadai, Chiyoda-ku, Tokyo 101-0062 Japan zoomcorp.com