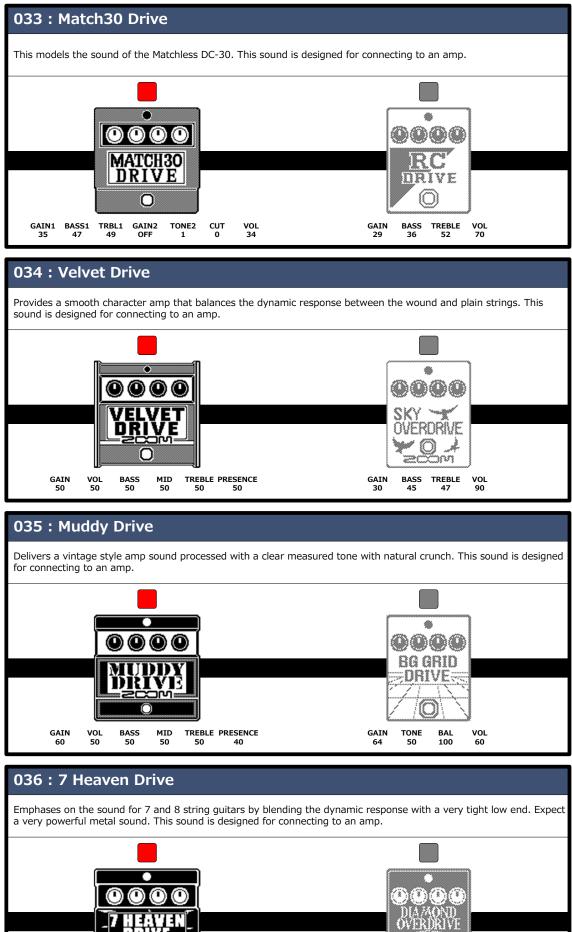

Preset Ver. 1.00

This preset patch memory will provide optimal tone when connected to a guitar amp. Enjoy using the MS-200D+ connected to a guitar amp.



## © 2024 ZOOM CORPORATION

Copying or reprinting this manual in part or in whole without permission is prohibited. Product names, registered trademarks and company names in this document are the property of their respective companies. All trademarks and registered trademarks in this document are for identification purposes only and are not intended to infringe on the copyrights of their respective owners.

This document cannot be displayed properly on black-and-white displays.









































































































**ZOOM CORPORATION** 4-4-3 Kanda-surugadai, Chiyoda-ku, Tokyo 101-0062 Japan zoomcorp.com