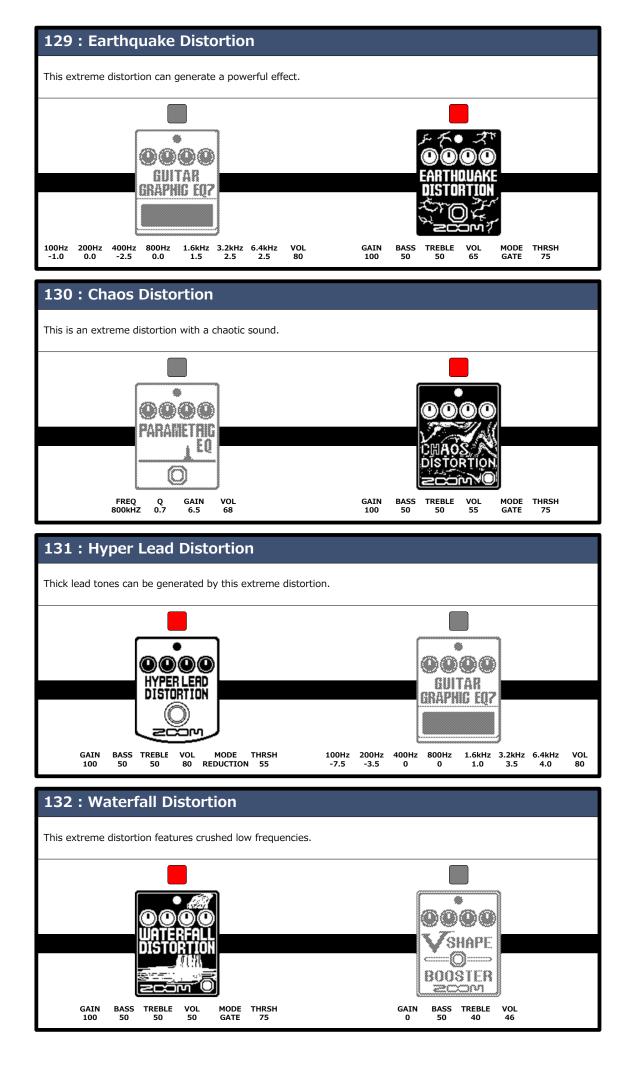

Preset Ver. 1.00

This preset patch memory will provide optimal tone when connected to a guitar amp. Enjoy using the MS-200D+ connected to a guitar amp.