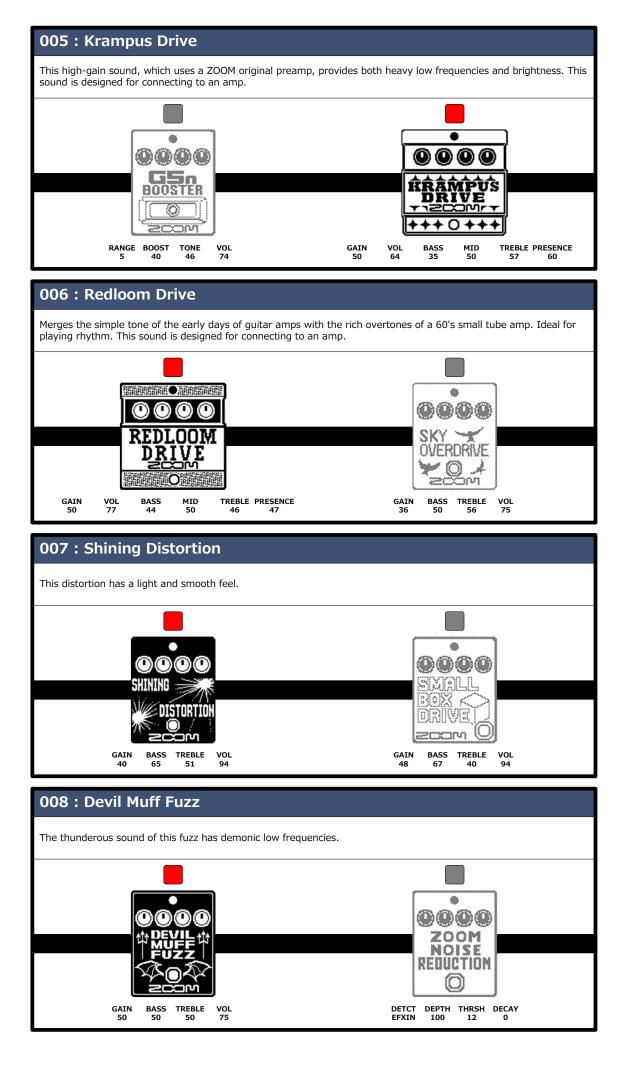

Preset Ver. 1.00

This preset patch memory will provide optimal tone when connected to a guitar amp. Enjoy using the MS-200D+ connected to a guitar amp.